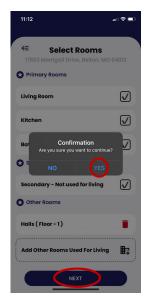

#### Select Rooms:

- Check all primary rooms
- Check if secondary rooms, not used for living, exist. This would include laundry spaces, mechanical rooms, etc.
- To add additional rooms; click 'Add Other Rooms Used for Living' to add bedrooms, dens, hallways, etc.

## **STEP 09:**

Once all rooms have been added, click 'next' and confirm you want to continue by clicking 'YES'.