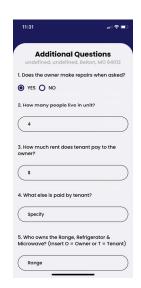

## **STEP 15:**

Additional questions should be answered by typing in the answer to the required questions.

Once all applicable questions have been answered click 'Complete' and you arrive at the submission screen.