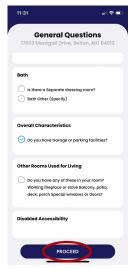

## **STEP 14:**

Next answer the general property questions by tapping the toggle button until a check mark appears; selecting those items that apply to the property you are inspecting.

Once all applicable items have been checked click 'Proceed' and then confirm 'Yes'.