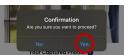

## **STEP 12:**

Take photos of the inspected areas:

- Click 'take photo'
- Select your phone's camera app
- Take the photo of the area in you inspected paying special attention to any defects, example photos are at the top of the page.
- You can add more than one photo if desired, once done select
- 'Proceed' and confirm you are ready to proceed by clicking 'Yes'.