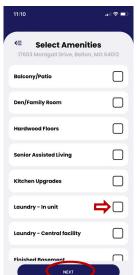

## **STEP 06:**

Select the amenities in the property.

- Click on the boxes to check.
- Once checked a box will appear for you to add notes if desired.
- Then click 'next' when complete.