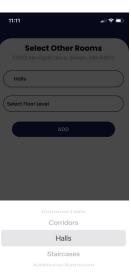

#### Select Other Rooms:

- Click on 'select locations' for a list of available room types.
- Select the room you want to add.
- Denote the floor level that room is on in the field labeled 'select floor level'
- Return to step 7 to add additional rooms as needed.