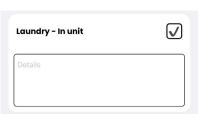

## **STEP 06:**

Select the amenities in the property.

- Click on the boxes to check.
- Once checked a box will appear for you to add notes if desired.
- Then click 'next' when complete.