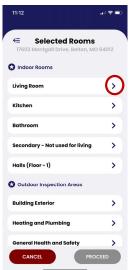

## **STEP 10:**

You are ready to start the inspection: o Indoor Rooms

- Select the first room you want to inspection. In this example 'Living Room".
- Each room has required Housing Quality Standard inspection criteria, select each area to be inspection and answer the questions.
- Click 'next' when questions have been answered.

### **STEP 11:**

- Click 'next' when all questions have been answered.
- Then confirm you are ready to proceed.