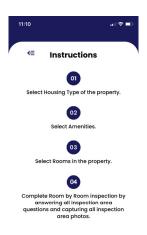

## **STEP 04:**

You will arrive at a brief instructions screen. Click 'start' when you are ready to begin.