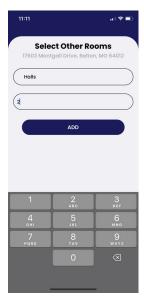

#### Select Other Rooms:

- Click on 'select locations' for a list of available room types.
- Select the room you want to add.
- Denote the floor level that room is on in the field labeled 'select floor level'
- Return to step 7 to add additional rooms as needed.