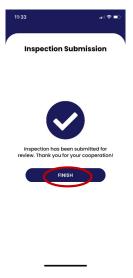

## **STEP 15:**

Additional questions should be answered by typing in the answer to the required questions.

Once all applicable questions have been answered click 'Complete' and you arrive at the submission screen.

Click 'Finish'