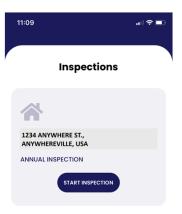

## **STEP 03:**

You enter on the property assignment screen, if you have been assigned a property it will appear in the list here.

Verify the type of inspection, such as 'annual' or 'initial'.

Click 'start inspection' once you are ready to begin.