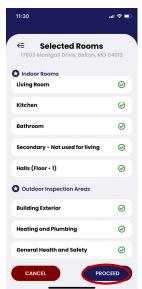

## **STEP 09:**

Once all rooms have been added, click 'next' and confirm you want to continue by clicking 'YES'.

## **STEP 10:**

You are ready to start the inspection: o Indoor Rooms

- Select the first room you want to inspection. In this example 'Living Room".
- Each room has required Housing Quality Standard inspection criteria, select each area to be inspection and answer the questions.
- Click 'next' when questions have been answered.