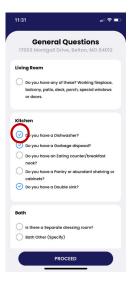

## **STEP 14:**

Next answer the general property questions by tapping the toggle button until a check mark appears; selecting those items that apply to the property you are inspecting.

Once all applicable items have been checked click 'Proceed' and then confirm 'Yes'.