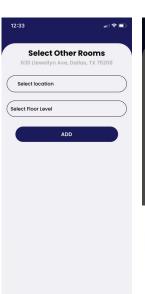

#### Select Other Rooms:

- Click on 'select locations' for a list of available room types.
- Select the room you want to add.
- Denote the floor level that room is on in the field labeled 'select floor level'
- Return to step 7 to add additional rooms as needed.