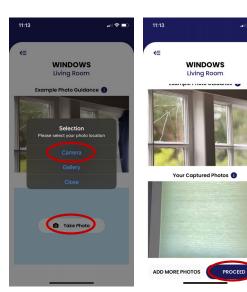

## **STEP 12:**

Take photos of the inspected areas:

- Click 'take photo'
- Select your phone's camera app
- Take the photo of the area in you inspected paying special attention to any defects, example photos are at the top of the page.
- You can add more than one photo if desired, once done select
- 'Proceed' and confirm you are ready to proceed by clicking 'Yes'.