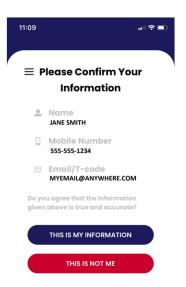

## **STEP 02:**

Once logged in, verify your credentials are correct.

If yes, click 'this is my information'

If no, click 'this is not me' and a representative will be alerted to the problem and will contact you shortly.