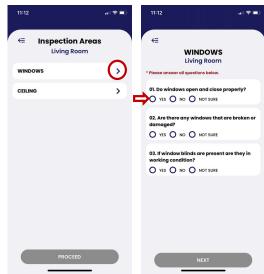

## **STEP 10:**

You are ready to start the inspection: o Indoor Rooms

- Select the first room you want to inspection. In this example 'Living Room".
- Each room has required Housing Quality Standard inspection criteria, select each area to be inspection and answer the questions.
- Click 'next' when questions have been answered.

### **STEP 11:**

- Click 'next' when all questions have been answered.
- Then confirm you are ready to proceed.