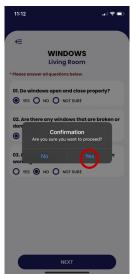

### **STEP 11:**

- Click 'next' when all questions have been answered.
- Then confirm you are ready to proceed.