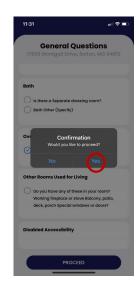

## **STEP 14:**

Next answer the general property questions by tapping the toggle button until a check mark appears; selecting those items that apply to the property you are inspecting.

Once all applicable items have been checked click 'Proceed' and then confirm 'Yes'.