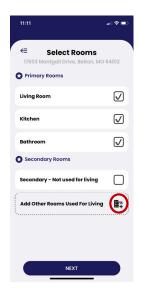

## **STEP 07:**

#### Select Rooms:

- Check all primary rooms
- Check if secondary rooms, not used for living, exist. This would include laundry spaces, mechanical rooms, etc.
- To add additional rooms; click 'Add Other Rooms Used for Living' to add bedrooms, dens, hallways, etc.