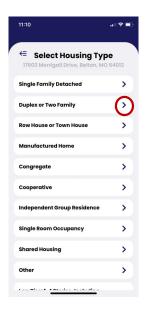

# USER GUIDE 2024

INSPECTIVE.IO INFO@INSPECTIVE.IO



## **STEP 01:**

Sign in to the application.



## **STEP 02:**

Once logged in, verify your credentials are correct.

If yes, click 'this is my information'

If no, click 'this is not me' and a representative will be alerted to the problem and will contact you shortly.



## **STEP 03:**

You enter on the property assignment screen, if you have been assigned a property it will appear in the list here.

Verify the type of inspection, such as 'annual' or 'initial'.

Click 'start inspection' once you are ready to begin.





## **STEP 04:**

You will arrive at a brief instructions screen. Click 'start' when you are ready to begin.





## **STEP 05:**

Select the type of property you are inspecting.



## **STEP 06:**

Select the amenities in the property.

- Click on the boxes to check.
- Once checked a box will appear for you to add notes if desired.
- Then click 'next' when complete.







## **STEP 07:**

#### Select Rooms:

- Check all primary rooms
- Check if secondary rooms, not used for living, exist. This would include laundry spaces, mechanical rooms, etc.
- To add additional rooms; click 'Add Other Rooms Used for Living' to add bedrooms, dens, hallways, etc.



## **STEP 08:**

#### Select Other Rooms:

- Click on 'select locations' for a list of available room types.
- Select the room you want to add.
- Denote the floor level that room is on in the field labeled 'select floor level'
- Return to step 7 to add additional rooms as needed.







## **STEP 09:**

Once all room