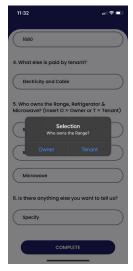

## **STEP 15:**

Additional questions should be answered by typing in the answer to the required questions.

Once all applicable questions have been answered click 'Complete' and you arrive at the submission screen.