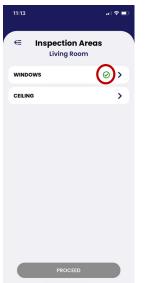

## **STEP 13:**

As you complete each area within a selected room, and then the room in its totality a green check will appear. You must inspection all rooms before you can proceed. Once all rooms have a green check, click 'Proceed'.