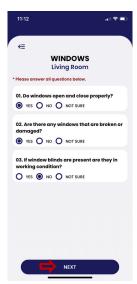

## **STEP 10:**

You are ready to start the inspection: o Indoor Rooms

- Select the first room you want to inspection. In this example 'Living Room".
- Each room has required Housing Quality Standard inspection criteria, select each area to be inspection and answer the questions.
- Click 'next' when questions have been answered.

### **STEP 11:**

- Click 'next' when all questions have been answered.
- Then confirm you are ready to proceed.